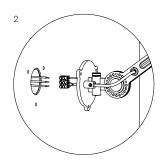

#### With cord

1. With powercord including switch and plug.

### Install

- 2. With terminal block to install directly on a junction box.
- 3. With optional wall ring.