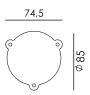

### Install

- 2. With terminal block to install directly on a junction box.
- 3. With optional wall ring.