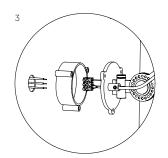

#### With cord

1. With powercord including switch and plug.

### Install

- 2. With terminal block to install directly on a junction box.
- 3. With optional wall ring.