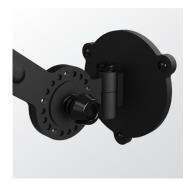

### Install

- 2. With terminal block to install directly on a junction box.
- 3. With optional wall ring.