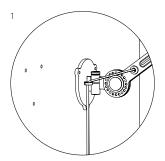

#### With cord

1. With powercord including switch and plug.

### Install

- 2. With terminal block to install directly on a junction box.
- 3. With optional wall ring.