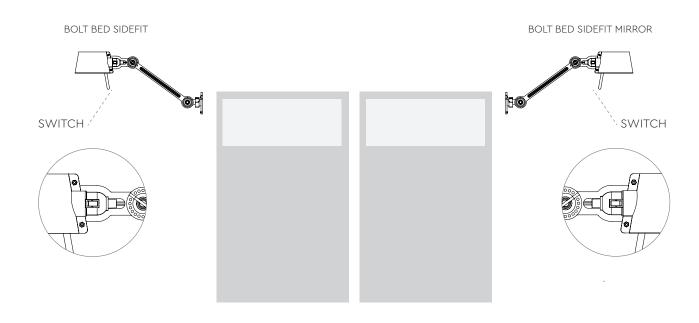

### **BOLT** bed sidefit

Design by Anton de Groof, 2013

Starting point for the products of Tonone is the passion for traditional mechanics. The first product line that resulted from this fascination is the lamp series 'Bolt'. Key element in this industrial series is the joint construction that can be adjusted with a wingnut-shaped tool. Besides being a functional tool, this wingnut is integrated in the design of the lamp itself as a distinctive visual element. The Bolt collection is available in 29 different models and in 11 colors.

#### SET of 2 bolt bed sidefit

|                 | with Co | install |
|-----------------|---------|---------|
| smokey black    | 1560    | 1570    |
| flux green      | 1561    | 1571    |
| pure white      | 1562    | 1572    |
| midnight grey   | 1563    | 1573    |
| ash grey        | 1564    | 1574    |
| striking orange | 1565    | 1575    |
| lightning white | 1566    | 1576    |
| thunder blue    | 1567    | 1577    |
| daybreak rose   | 1568    | 1578    |
| sunny yellow    | 1569    | 1579    |
| ice blue        | 1625    | 1628    |