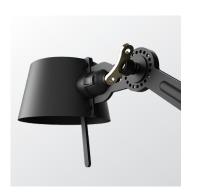

### **BOLT** bed sidefit

Design by Anton de Groof, 2013

Starting point for the products of Tonone is the passion for traditional mechanics. The first product line that resulted from this fascination is the lamp series 'Bolt'. Key element in this industrial series is the joint construction that can be adjusted with a wingnut-shaped tool. Besides being a functional tool, this wingnut is integrated in the design of the lamp itself as a distinctive visual element. The Bolt collection is available in 29 different models and in 11 colors.

Type Bed lamp
Environment Indoor

Material Steel & aluminum

Wingnut Solid Brass included

Cord length Bolt with cord | 2500 mm

Bolt install | 10 mm

Weight 1,2 kg

Voltage 220-240 V
Max Watt 60 Watt
Socket E27
IP 20