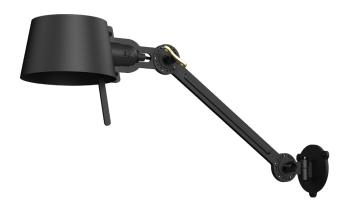

### **BOLT** bed sidefit

Design by Anton de Groof, 2013

Starting point for the products of Tonone is the passion for traditional mechanics. The first product line that resulted from this fascination is the lamp series 'Bolt'. Key element in this industrial series is the joint construction that can be adjusted with a wingnut-shaped tool. Besides being a functional tool, this wingnut is integrated in the design of the lamp itself as a distinctive visual element. The Bolt collection is available in 29 different models and in 11 colors.

Type Bed lamp
Environment Indoor

Material Steel & aluminum

Wingnut Solid Brass included

Cord length Bolt with cord | 2500 mm

Bolt install | 10 mm

Weight 1,2 kg

Voltage 220-240 V
Max Watt 60 Watt
Socket E27
IP 20