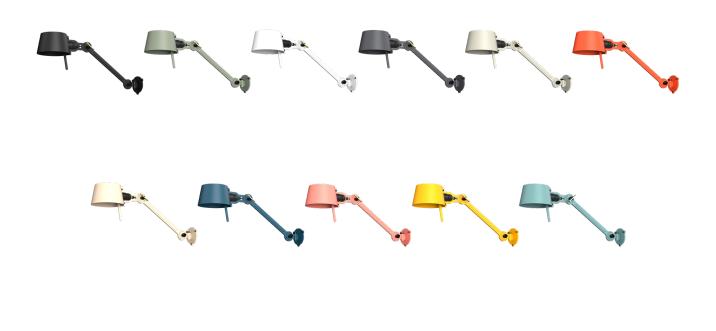

### **BOLT** bed sidefit

Design by Anton de Groof, 2013

Starting point for the products of Tonone is the passion for traditional mechanics. The first product line that resulted from this fascination is the lamp series 'Bolt'. Key element in this industrial series is the joint construction that can be adjusted with a wingnut-shaped tool. Besides being a functional tool, this wingnut is integrated in the design of the lamp itself as a distinctive visual element. The Bolt collection is available in 29 different models and in 11 colors.

# TONONE

technical specifications

|                 | with cord | install | miko' col | d ringtall |
|-----------------|-----------|---------|-----------|------------|
| smokey black    | 1129      | 1137    | 1529      | 1368       |
| flux green      | 1131      | 1139    | 1530      | 1369       |
| pure white      | 1133      | 1141    | 1531      | 1371       |
| midnight grey   | 1270      | 1271    | 1532      | 1375       |
| ash grey        | 1136      | 1144    | 1533      | 1374       |
| striking orange | 1134      | 1142    | 1534      | 1372       |
| lightning white | 1132      | 1140    | 1535      | 1370       |
| thunder blue    | 1135      | 1143    | 1536      | 1373       |
| daybreak rose   | 1478      | 1479    | 1537      | 1480       |
| sunny yellow    | 1436      | 1437    | 1538      | 1438       |
| ice blue        | 1623      | 1626    | 1624      | 1627       |

#### SET of 2 bolt bed sidefit

|                 | with Co | install |
|-----------------|---------|---------|
| smokey black    | 1560    | 1570    |
| flux green      | 1561    | 1571    |
| pure white      | 1562    | 1572    |
| midnight grey   | 1563    | 1573    |
| ash grey        | 1564    | 1574    |
| striking orange | 1565    | 1575    |
| lightning white | 1566    | 1576    |
| thunder blue    | 1567    | 1577    |
| daybreak rose   | 1568    | 1578    |
| sunny yellow    | 1569    | 1579    |
| ice blue        | 1625    | 1628    |