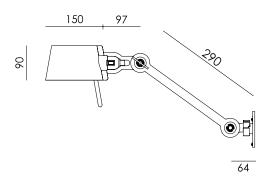

Type Bed lamp
Environment Indoor

Material Steel & aluminum

Wingnut Solid Brass included

Cord length Bolt with cord | 2500 mm

Bolt install | 10 mm

Weight 1,2 kg

Voltage 220-240 V
Max Watt 60 Watt
Socket E27
IP 20

Lightsource not included

Packaging

Weight 2,0 kg
Length 67 cm
Width 20 cm
Height 20 cm